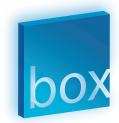

#### **STEP 5: EXAMPLE**

THE CLIENT DECIDED TO STAY WITH A LIGHT BLUE BUT REQUESTED TO SEE AN EXAMPLE WITH THE WITH THE OUTLINED SHADING ELEMENT OF STEP FOUR