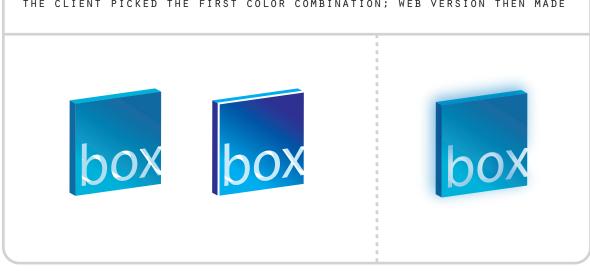

#### **STEP 6: EXAMPLE**

THE CLIENT PICKED THE FIRST COLOR COMBINATION; WEB VERSION THEN MADE