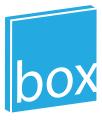

### (6) STEP 6: FULL COLOR LOGO

- > 1-2 LOGO IDEAS BASED ON CLIENT FEEDBACK FROM STEP FIVE
- > 1" TO 1.5" SIZE
- > PROCESS COLORS (CMYK) SHOWN FOR MOST PRINT APPLICATIONS / RGB FOR WEB

#### **STEP 6: EXAMPLE**

THE CLIENT PICKED THE FIRST COLOR COMBINATION; WEB VERSION THEN MADE