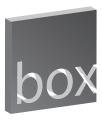

### 4) STEP 4: FOCUS

- > 2-3 LOGO IDEAS BASED ON CLIENT FEEDBACK FROM STEP THREE
- > 1" TO 1.5" SIZE
- > GREYSCALE SHADING ONLY

#### **STEP 4: EXAMPLE**

THE CLIENT PICKED THE MIDDLE SHADING CHOICE FOR THE INTERIOR LETTERS