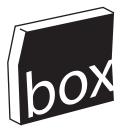

## 3 STEP 3: SELECTION & REFINEMENT

- > 2 LOGO IDEAS BASED ON CLIENT FEEDBACK FROM STEP TWO
- > 1" TO 1.5" SIZE
- $\geq$  BACK AND WHITE ONLY (NO SHADING)

#### **STEP 3: EXAMPLE**

THE CLIENT PICKED THE 3D BOX LOGO