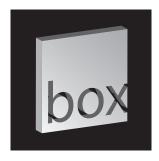

# 5) STEP 5: COLOR SELECTION

- > 2-4 LOGO COLORS BASED ON CLIENT REQUEST
- > 1" TO 1.5" SIZE
- > ONLY STANDARD INK COLORS SHOWN FOR SINGLE COLOR SIGNAGE AND PRINT APPLICATION

#### **STEP 5: EXAMPLE**

THE CLIENT DECIDED TO STAY WITH A LIGHT BLUE BUT REQUESTED TO SEE AN EXAMPLE WITH THE WITH THE OUTLINED SHADING ELEMENT OF STEP FOUR