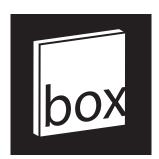

## 3 STEP 3: SELECTION & REFINEMENT

- > 2 LOGO IDEAS BASED ON CLIENT FEEDBACK FROM STEP TWO
- > 1" TO 1.5" SIZE
- $\geq$  BACK AND WHITE ONLY (NO SHADING)

#### **STEP 3: EXAMPLE**

THE CLIENT PICKED THE 3D BOX LOGO