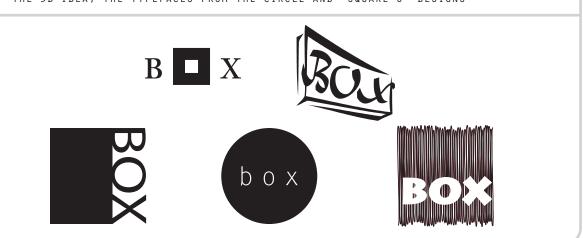

## 1) STEP 1: STRAW MEN

- > 3-5 VERY DIFFERENT LOGO IDEAS
  WHY: DIVERGENT IDEAS GIVE US A NICE PLACE TO START
- > 1" TO 1.5" SIZE

  WHY: SMALL SIZE ENSURES LEGIBILITY FOR BUSINESS FORMS/CARDS/ETC.
- > BLACK AND WHITE ONLY (NO SHADING)
  WHY: HELPS TO FOCUS CHOICE ON SHAPE AND CONCEPT, NOT COLOR OR SHADING

#### **STEP 1: EXAMPLE**

IN THIS EXAMPLE, THE CLIENT LIKED THE CLEAN LINES OF THE FIRST TWO EXAMPLES, THE 3D IDEA, THE TYPEFACES FROM THE CIRCLE AND "SQUARE O" DESIGNS