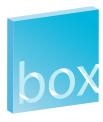

#### **STEP 6: EXAMPLE**

THE CLIENT PICKED THE FIRST COLOR COMBINATION; WEB VERSION THEN MADE