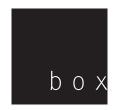

### 4) STEP 4: FOCUS

- > 2-3 LOGO IDEAS BASED ON CLIENT FEEDBACK FROM STEP THREE
- > 1" TO 1.5" SIZE
- > GREYSCALE SHADING ONLY

#### **STEP 4: EXAMPLE**

THE CLIENT PICKED THE MIDDLE SHADING CHOICE FOR THE INTERIOR LETTERS