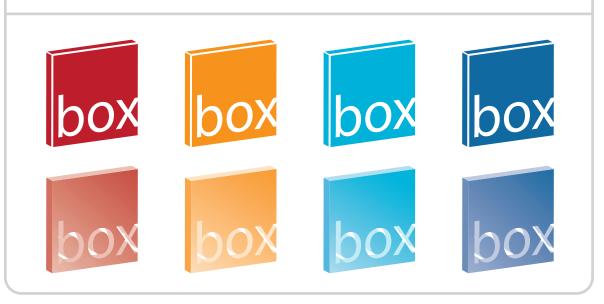

# 5) STEP 5: COLOR SELECTION

- > 2-4 LOGO COLORS BASED ON CLIENT REQUEST
- > 1" TO 1.5" SIZE
- > ONLY STANDARD INK COLORS SHOWN FOR SINGLE COLOR SIGNAGE AND PRINT APPLICATION

#### **STEP 5: EXAMPLE**

THE CLIENT DECIDED TO STAY WITH A LIGHT BLUE BUT REQUESTED TO SEE AN EXAMPLE WITH THE WITH THE OUTLINED SHADING ELEMENT OF STEP FOUR